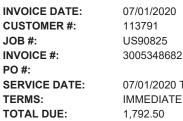

# MAINTENANCE INVOICE

Page 1 of 1

| INVOICE DATE: | 07/01/2020               |
|---------------|--------------------------|
| CUSTOMER #:   | 113791                   |
| JOB #:        | US90825                  |
| INVOICE #:    | 3005348682               |
| PO #:         |                          |
| SERVICE DATE: | 07/01/2020 TO 09/30/2020 |
| TERMS:        | IMMEDIATE                |
| TOTAL DUE:    | \$1,792.50               |
|               |                          |